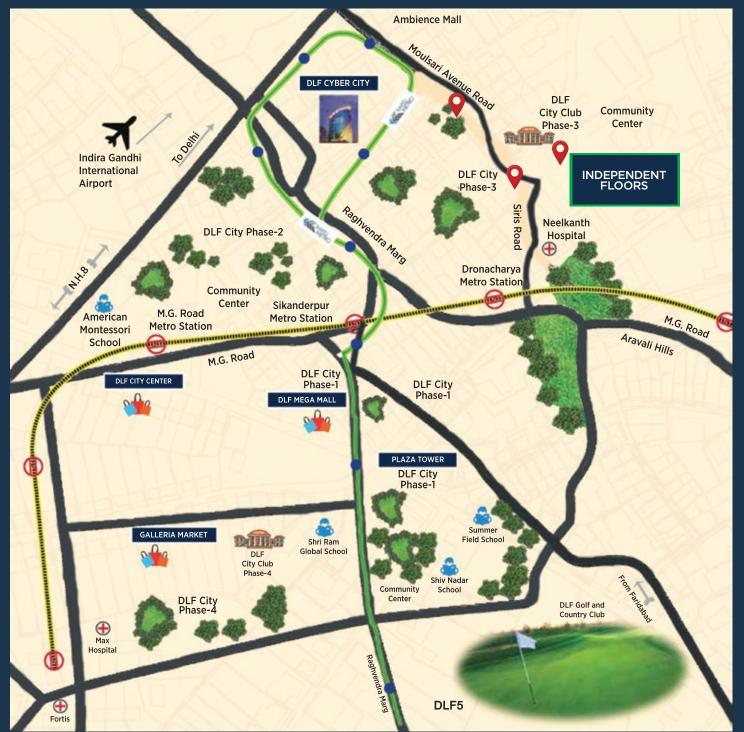

## Attractive location

Independent floors in DLF City Phase 3 - heart of Gurugram, are accessible from both NH8 and MG Road with Moulsari Avenue metro station and DLF Cybercity in close proximity. Retail options with premier social destinations at DLF Cyber Hub and MG Road are only a short drive away.

| Artistic | imnree | noiee | and | not | to | scale |   |
|----------|--------|-------|-----|-----|----|-------|---|
| าแรแบ    | inpres | SSIUL | anu | ΠOL | ιU | Suan  | e |

| Schools   | The Shri Ram School Moulsari,<br>DLF City Phase 3 | 1.0 Km |
|-----------|---------------------------------------------------|--------|
|           | GD Goenka Global School,<br>DLF City Phase 3      | 1.4 Km |
|           | Shiv Nadar School,                                | 5.5 Km |
|           | DLF City Phase 1                                  |        |
| Hospitals | Narayana Super-speciality Hospital                | 1.0 Km |
|           | Neelkanth Hospital                                | 1.4 Km |
|           | Fortis Memorial Research Institute                | 7.9 Km |
| Offices   | DLF Cyberpark                                     | 2.7 Km |
|           | DLF Cybercity                                     | 3.0 Km |
|           | Udyog Vihar Phase -II                             | 3.1 Km |
|           | Horizon Centre, DLF5                              | 6.9 Km |
| Retail    | Moulsari Arcade                                   | 1.0 Km |
|           | Ambience Mall, Gurugram                           | 2.7 Km |
|           | MG Road, Gurugram (Malls)                         | 3.9 Km |

| Hotels       | Le Meridien, Gurugram<br>The Oberoi Hotel, Gurugram<br>Trident, Gurugram<br>The Leela, Gurugram                                                | 2.1 Km<br>2.6 Km<br>2.6 Km<br>2.7 Km  |
|--------------|------------------------------------------------------------------------------------------------------------------------------------------------|---------------------------------------|
| Recreation   | DLF City Club 3<br>Aravalli Biodiversity Park, Gurugram<br>DLF Cyberhub<br>Horizon Plaza                                                       | 0.2 Km<br>2.0 Km<br>3.7 Km<br>6.9 Km  |
| Connectivity | Moulsari Avenue Metro Station<br>Mehrauli-Gurugram Road<br>Delhi-Jaipur Expressway (NH-8)<br>Indira Gandhi International<br>Airport, New Delhi | 1.6 Km<br>1.7 Km<br>1.8 Km<br>10.0 Km |